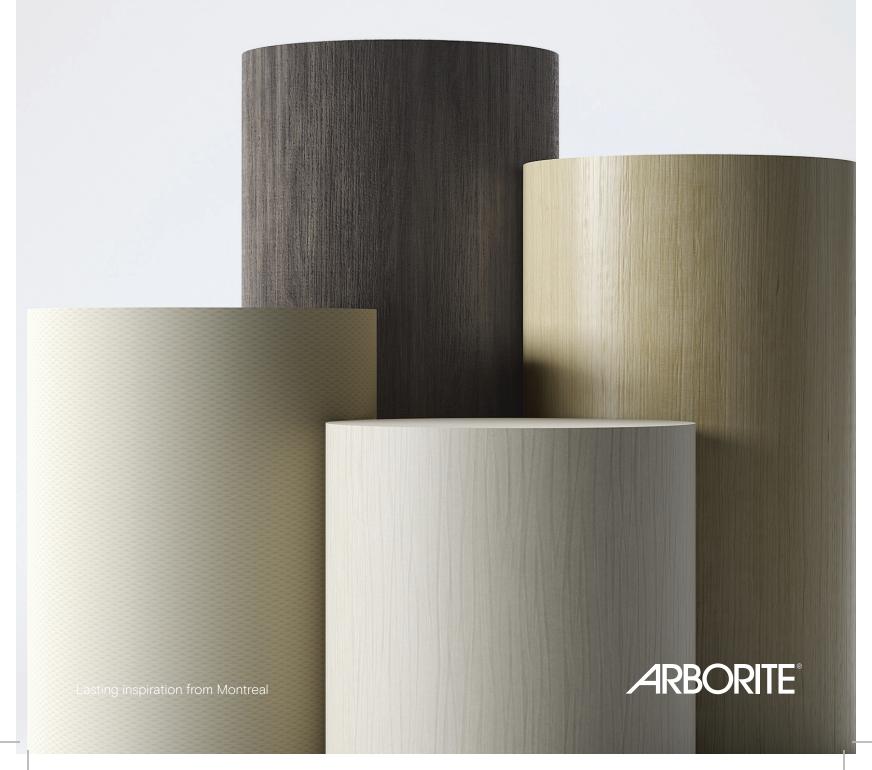

Ultra Smooth and Legno: two ways to finish strong.

The LE woodgrain finish adds elegance, depth and dimension to woodgrains.

Finishes greatly enhance laminates, creating a more luxurious or realistic feel. Responding to industry trends, we added two new and sophisticated tactile textures to our collection of finishes.

Ultra Smooth (UL) is a matte, soft finish available in several patterns and stone looks.

Legno (LE) offers matte and gloss combinations giving the look and feel of real wood with a fine, striated, irregular grain.