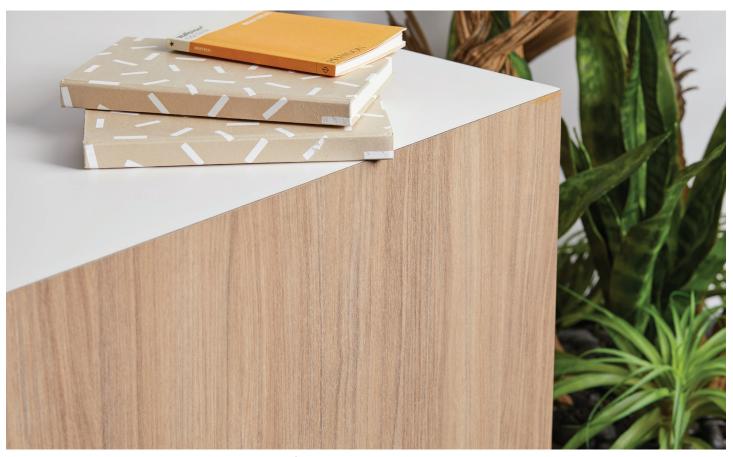

Ultra Smooth and Legno: two ways to finish strong.

The LE woodgrain finish adds elegance, depth and dimension to woodgrains.

Finishes greatly enhance laminates, creating a more luxurious or realistic feel. Responding to industry trends, we added two new and sophisticated tactile textures to our collection of finishes.

Ultra Smooth (UL) is a matte, soft finish available in several patterns and stone looks.

Legno (LE) offers matte and gloss combinations giving the look and feel of real wood with a fine, striated, irregular grain.

Arborite's Monolith (P407) shown here with UL finish

Arborite's Uptown Urban Walnut (W474) shown here with LE finish